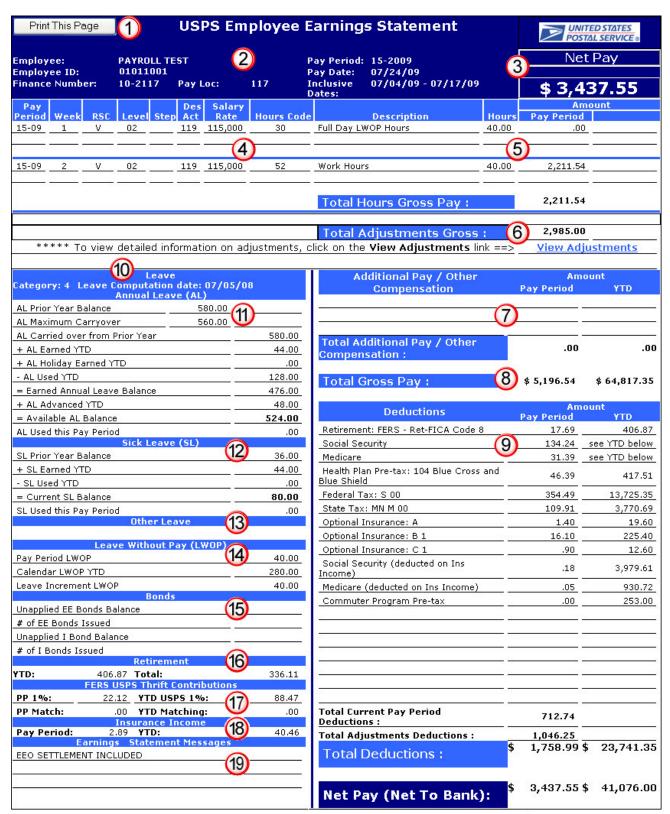

# **Current Pay Period Page**

The following information will describe in detail, the various sections of the Current Pay Period Page. **Click** on the numbered buttons below to view that sections detail.

### ② Header (Current Pay Period Page):

The Header section will list all of the following pertinent employee information:

**Employee:** Employee's first name, middle initial and last name

**Employee ID:** Employee Identification Number **Finance Number:** Employee's Finance Number

Pay Loc: Employee's Pay Location

Pay Period: Current Pay Period

Pay Date: Current Pay Period Pay Date

Inclusive Dates: The 14-day period span of the pay period (Begin Date – End Date)

Print This Page See Print Earnings Statement

### 3 Net Pay:

The Net Pay section displays the total net pay amount due the employee for the pay period. This is displayed in two places, both at the top and bottom of this current pay period page.

### 4 Detailed Earnings Statement:

The Detailed Earnings section contains the following information. Below is a list of the column headings and a description of each.

**Pay Period:** The pay period and the year for the hours being paid.

Week: Week 1 and Week 2 of the pay period being paid.

RSC: The Rate Schedule Code.

**Level:** The level(s) the employee was paid at (base and/or higher level).

**Step:** The step(s) the employee was paid at.

**Des Act:** The employee's designation and activity code.

Salary Rate: The annual salary for full-time employees and hourly rate for part-time

employees.

**Hours Code:** The hours code field.

**Description:** The full description of the hours code.

**Hours:** Number of hours reported for each hours code.

| 10-09 1 E 17 190 70,434 52 Work Hours 40.00  10-09 1 E 17 190 70,434 53 Overtime Hours 1.50  10-09 1 E 17 190 70,434 54 Night Work Premium Hours 7.00  10-09 1 | Pay<br>Period | Week | RSC | Level |    | es Salary<br>ct Rate | Hours Code | Description              | Hours | P.  |
|----------------------------------------------------------------------------------------------------------------------------------------------------------------|---------------|------|-----|-------|----|----------------------|------------|--------------------------|-------|-----|
| 10-09 1 E 17 190 70,434 54 Night Work Premium Hours 7.00 10-09 1 FLSA  10-09 2 E 17 190 70,434 52 Work Hours 40.00                                             | 10-09         | 1    | Е   | 17    | 19 | 70,434               | 52         | Work Hours               | 40.00 |     |
| 10-09 1 FLSA  10-09 2 E 17 190 70,434 52 Work Hours 40.00                                                                                                      | 10-09         | _ 1  | E   | 17    | 19 | 70,434               | 53         | Overtime Hours           | 1.50  | - 4 |
| 10-09 2 E 17 190 70,434 52 Work Hours 40.00                                                                                                                    | 10-09         | 1    | Е   | 17    | 19 | 70,434               | 54         | Night Work Premium Hours | 7.00  | - 1 |
|                                                                                                                                                                | 10-09         | 1    |     |       |    |                      |            | FLSA                     |       |     |
|                                                                                                                                                                |               |      |     |       |    |                      |            |                          |       |     |
|                                                                                                                                                                |               |      |     |       |    |                      |            |                          |       | - 3 |
| 10.00 2 E 17 100 70.424 E4 Night Work Promium House E 00                                                                                                       | 10-09         | 2    | Е   | 17    | 19 | 70,434               | 52         | Work Hours               | 40.00 | ,   |
| 10-09 2 E 17 190 70,434 54 Night Work Premium Hours 5.00                                                                                                       | 10-09         | 2    | E   | 17    | 19 | 70,434               | 54         | Night Work Premium Hours | 5.00  |     |

### **⑤** Amount:

This amount column displays the Pay Period dollar amount paid for the specific number of hours being displayed in the corresponding **Hours** column.

The **Total Hours Gross Pay** section displays the sum of all pay from the detailed earnings section.

### 6 Total Adjustments Gross:

The Total Adjustments Gross section will display the total gross of all adjustments processed in the pay period.

Below the **Total Adjustments Gross** is the **View Adjustments Link.** If the employee <u>does</u> have adjustments associated with the pay period, clicking on the <u>blue</u> link will display that detail information on the **Adjustments Page.** 

If no adjustments are associated with this pay period, clicking on View Adjustments link will display the following popup message, "You have no adjustments to view".

Click **OK** to exit this message.

### Additional Pay / Other Compensation:

This section will display premium pay/allowances and other compensation. This will include such things as Law Enforcement Premium (LEP), Locality Pay (SPA), Administratively Uncontrollable Overtime (AUO), Equipment Maintenance Allowance (EMA), Lock Pouch Allowance (LPA), etc.

**NOTE**: The YTD total amount for the Additional Pay/Other Compensation items (including Law Enforcement Premium and the Locality Pay when applicable) will be included in the Total Gross Pay YTD amount.

### **8** Total Gross Pay:

The Total gross Pay section displays the total gross pay for the entire **Pay Period** as well as the total gross pay paid **YTD** (year-to-date). The gross pay for the pay period would be the sum of the gross of the regular earnings as well as the gross total of any adjustments processed (if applicable).

#### Deductions:

The Deductions section will display a list of only those deductions that are specific to the current pay period earnings. These deductions will be listed in the order they were taken for the employee, with active deduction segments listed first followed by any inactive deduction segments.