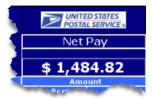

### 3 Net Pay:

The Net Pay section displays the total net pay amount due the employee for the pay period. This is displayed in two places, both at the top and bottom of this current pay period page.