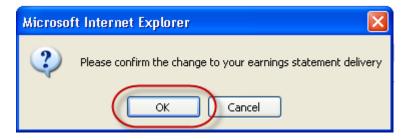

To no longer receive the printed pay stubs via the mail, click on the "Change" button.

A confirmation pop-up screen displays. Click the **OK** button to confirm the change.

The messages on the ePayroll landing page now reads; "You are no longer receiving a printed pay stub mailed to you".