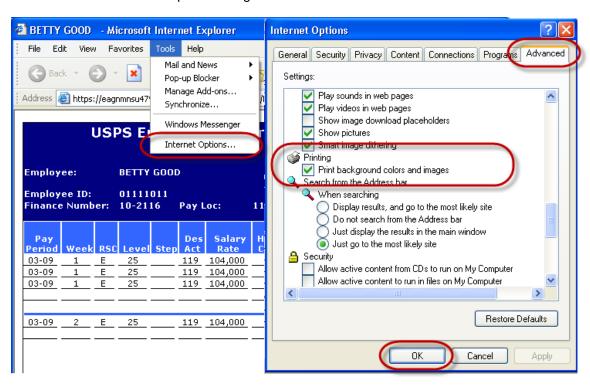

### ② Header (Current Pay Period Page):

The Header section will list all of the following pertinent employee information:

**Employee:** Employee's first name, middle initial and last name

**Employee ID:** Employee Identification Number **Finance Number:** Employee's Finance Number

Pay Loc: Employee's Pay Location

Pay Period: Current Pay Period

Pay Date: Current Pay Period Pay Date

Inclusive Dates: The 14-day period span of the pay period (Begin Date – End Date)

Print This Page See Print Earnings Statement