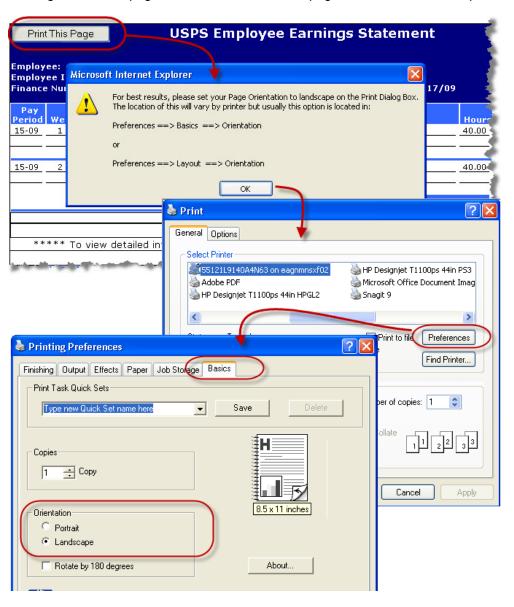

Pay Loc: Employee's Pay Location

Pay Period: Current Pay Period

Pay Date: Current Pay Period Pay Date

Inclusive Dates: The 14-day period span of the pay period (Begin Date – End Date)

Print This Page See Print Earnings Statement