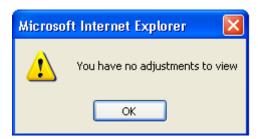

If no adjustments are associated with this pay period, clicking on View Adjustments link will display the following popup message, "You have no adjustments to view".

Click **OK** to exit this message.