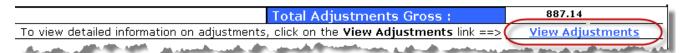

### 6 Total Adjustments Gross:

The Total Adjustments Gross section will display the total gross of all adjustments processed in the pay period.

Below the **Total Adjustments Gross** is the **View Adjustments Link.** If the employee <u>does</u> have adjustments associated with the pay period, clicking on the <u>blue</u> link will display that detail information on the **Adjustments Page.** 