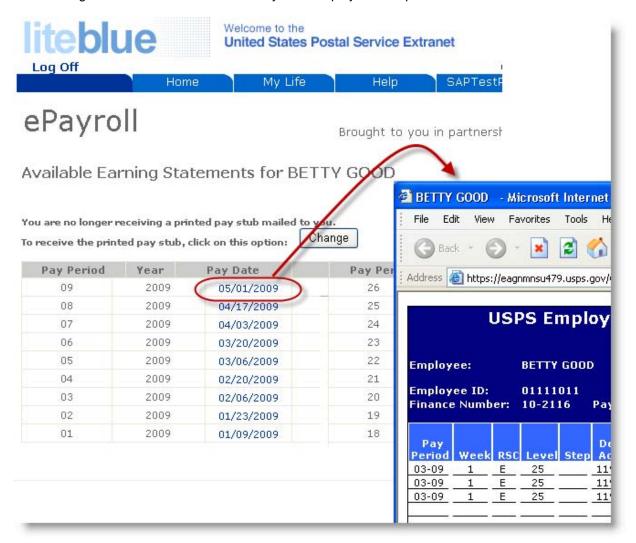

You are no longer receiving a printed pay stub mailed to you.

To receive the printed pay stub, click on this option:

To revert back to receiving the printed and mailed hardcopy earnings statement, click the "Change" button again.

## **Viewing your Earnings Statement**

To view an Earnings Statement, click on a Pay Date Link.

The Earnings Statement for the selected Pay Date displays in a separate web browser.