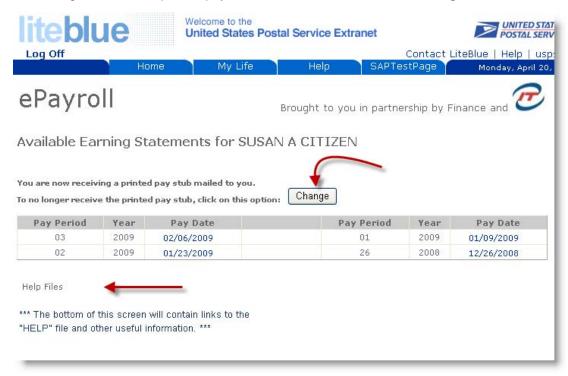

## The ePayroll Landing Page Options:

You now have the option to choose whether or not to receive a printed and mailed hardcopy of your earnings statement. By default, the screen displays "You are now receiving a printed pay stub mailed to you."

To no longer receive the printed pay stubs via the mail, click on the "Change" button.

A confirmation pop-up screen displays. Click the **OK** button to confirm the change.

The messages on the ePayroll landing page now reads; "You are no longer receiving a printed pay stub mailed to you".

The lower portion of the screen contains links to other Help Files and messages pertaining to ePayroll.

Return to TOC

ePayroll is a secure online application that provides access to your current earnings statement as well as those of the prior 40 pay periods.